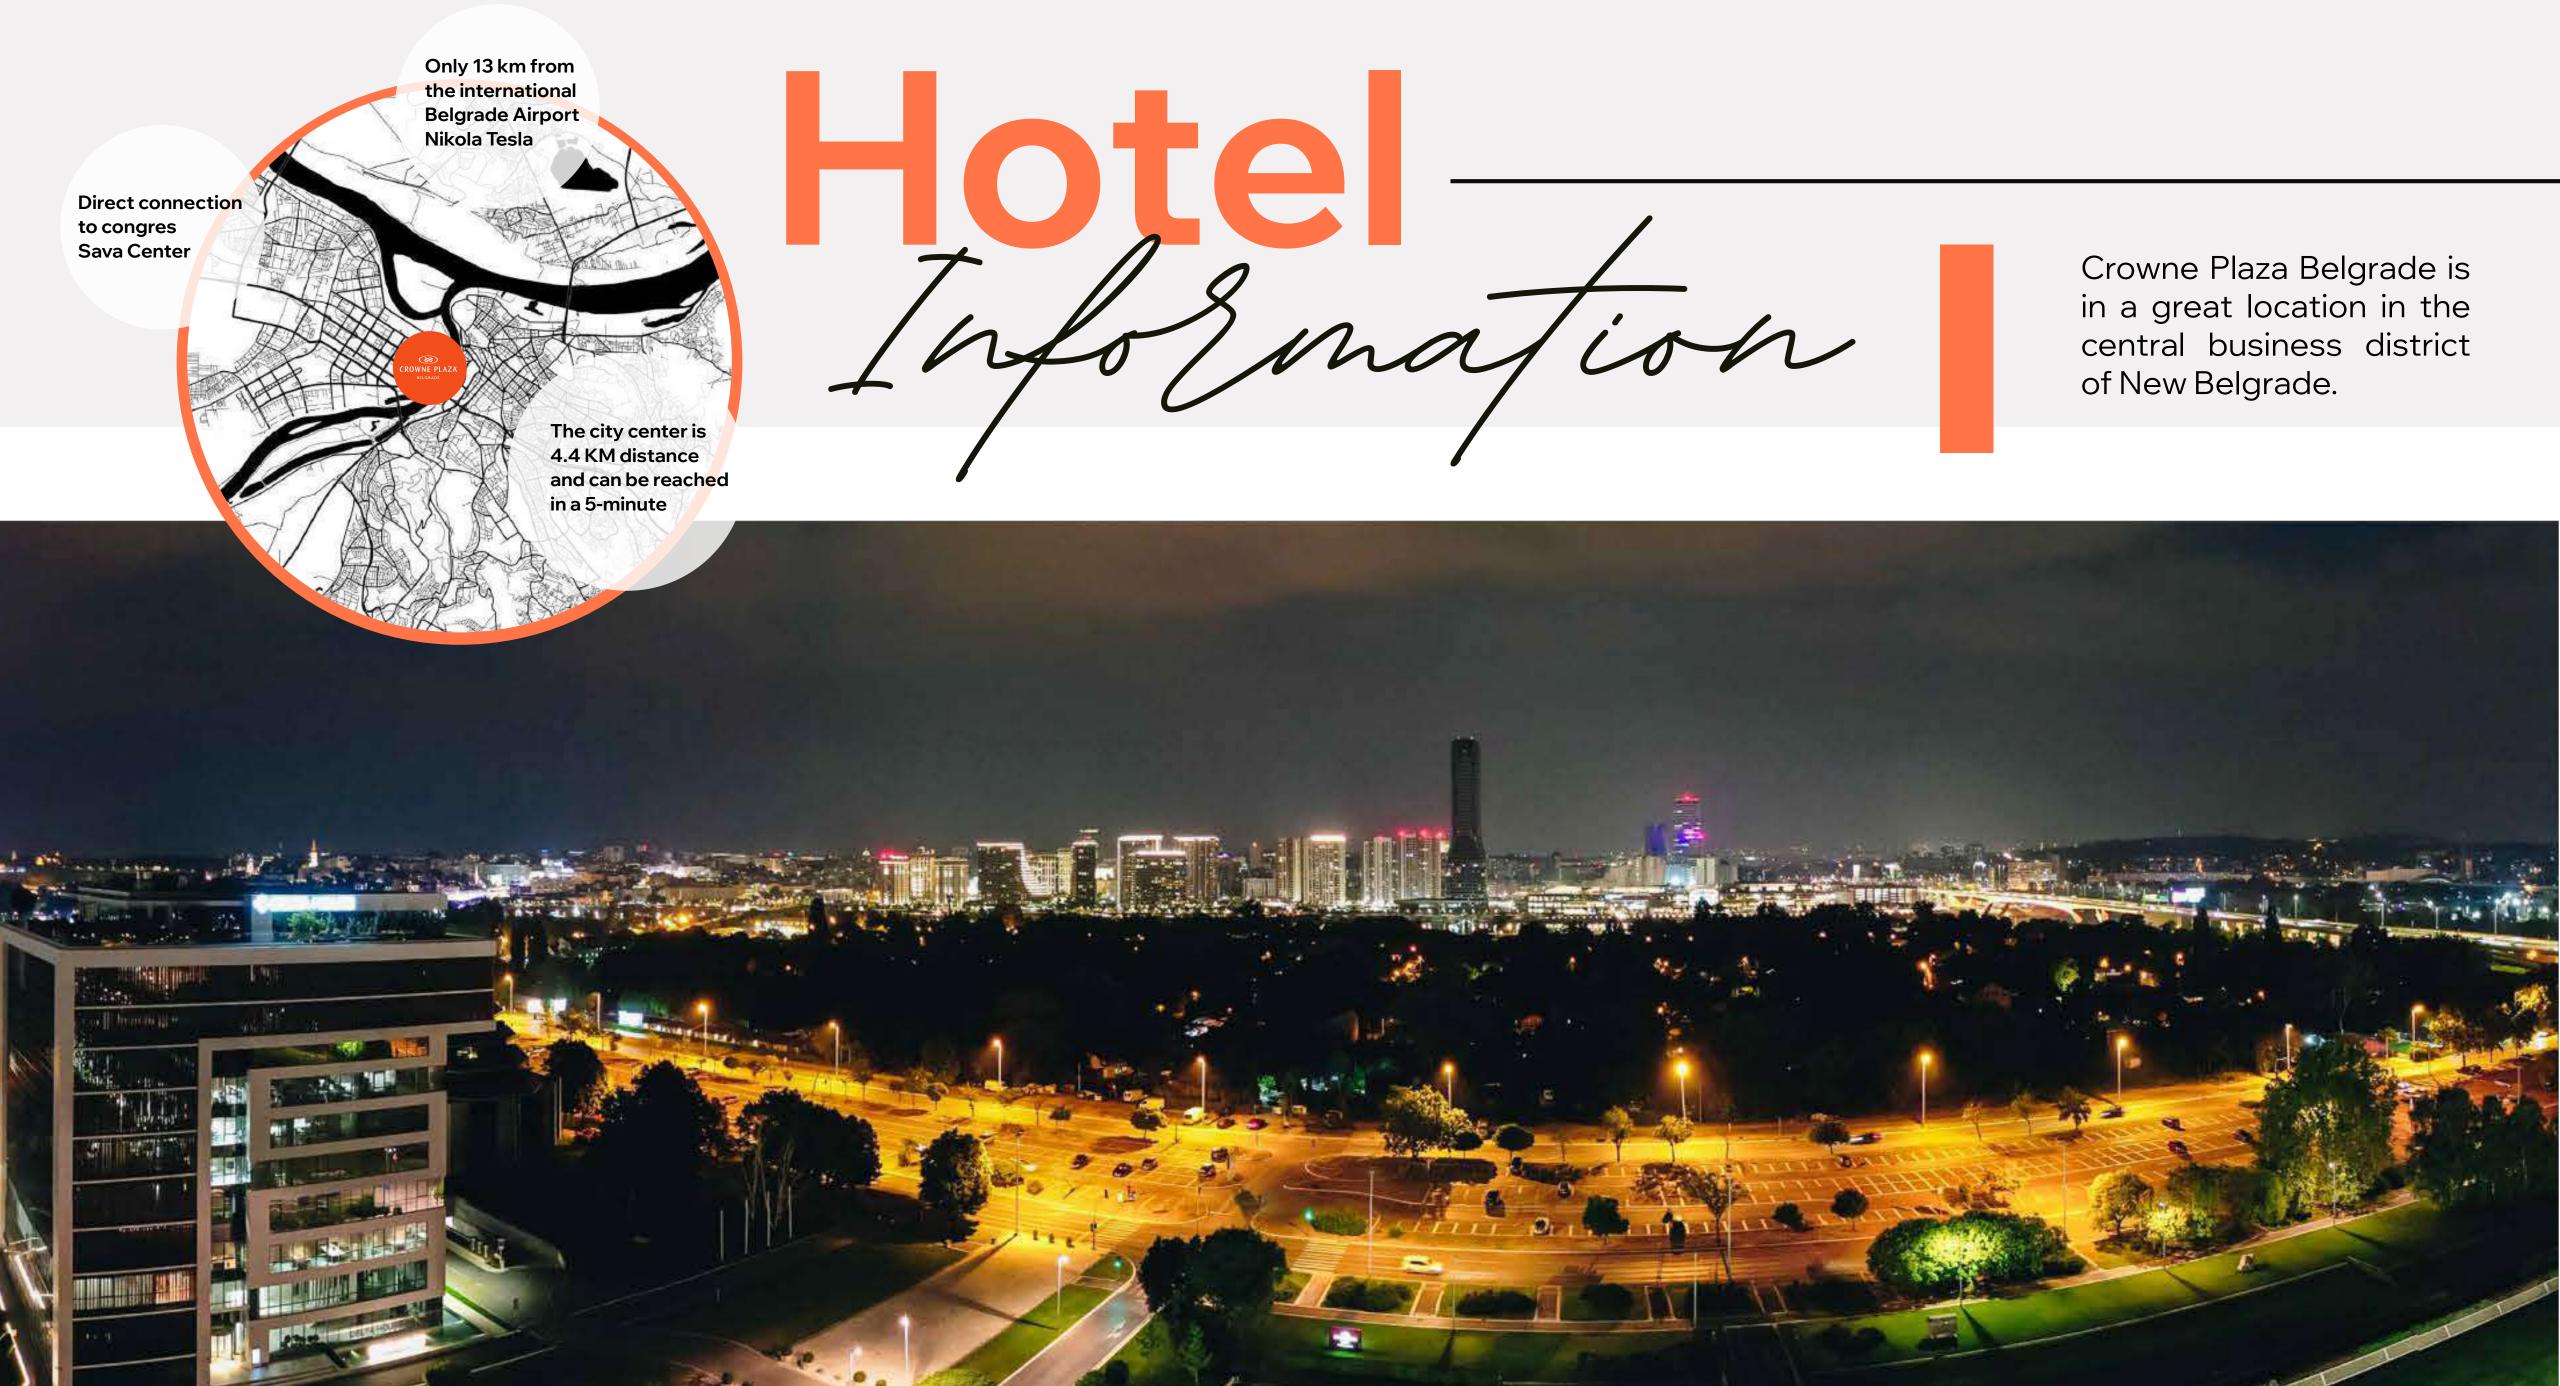

### Designed for today's bussines

416 GUESTROOMS, CLUB ROOMS AND SUITS

2 RESTAURANTS, LOUNGES AND BARS AMENITIES

2.000 SQM FLEXIBLE MEETING SPACE

15 MEETING ROOMS

**EXHIBITION SPACE** 

VIP LOUNGE FOR CLUB LEVEL GUESTS

**SPA ZONE & FITNESS** 

**TERRACE WITH PATIO** 

HAIR AND BEAUTY SALON

Direct flights from

ABU DHABI ANKARA AMSTERDAM ATHENS ANTALIJA

BANJA LUKA
BARCELONA
BEIJING
BRUSSELS
BUDAPEST
BERLIN
BUCHAREST
BOLOGNA
BEOGRAD