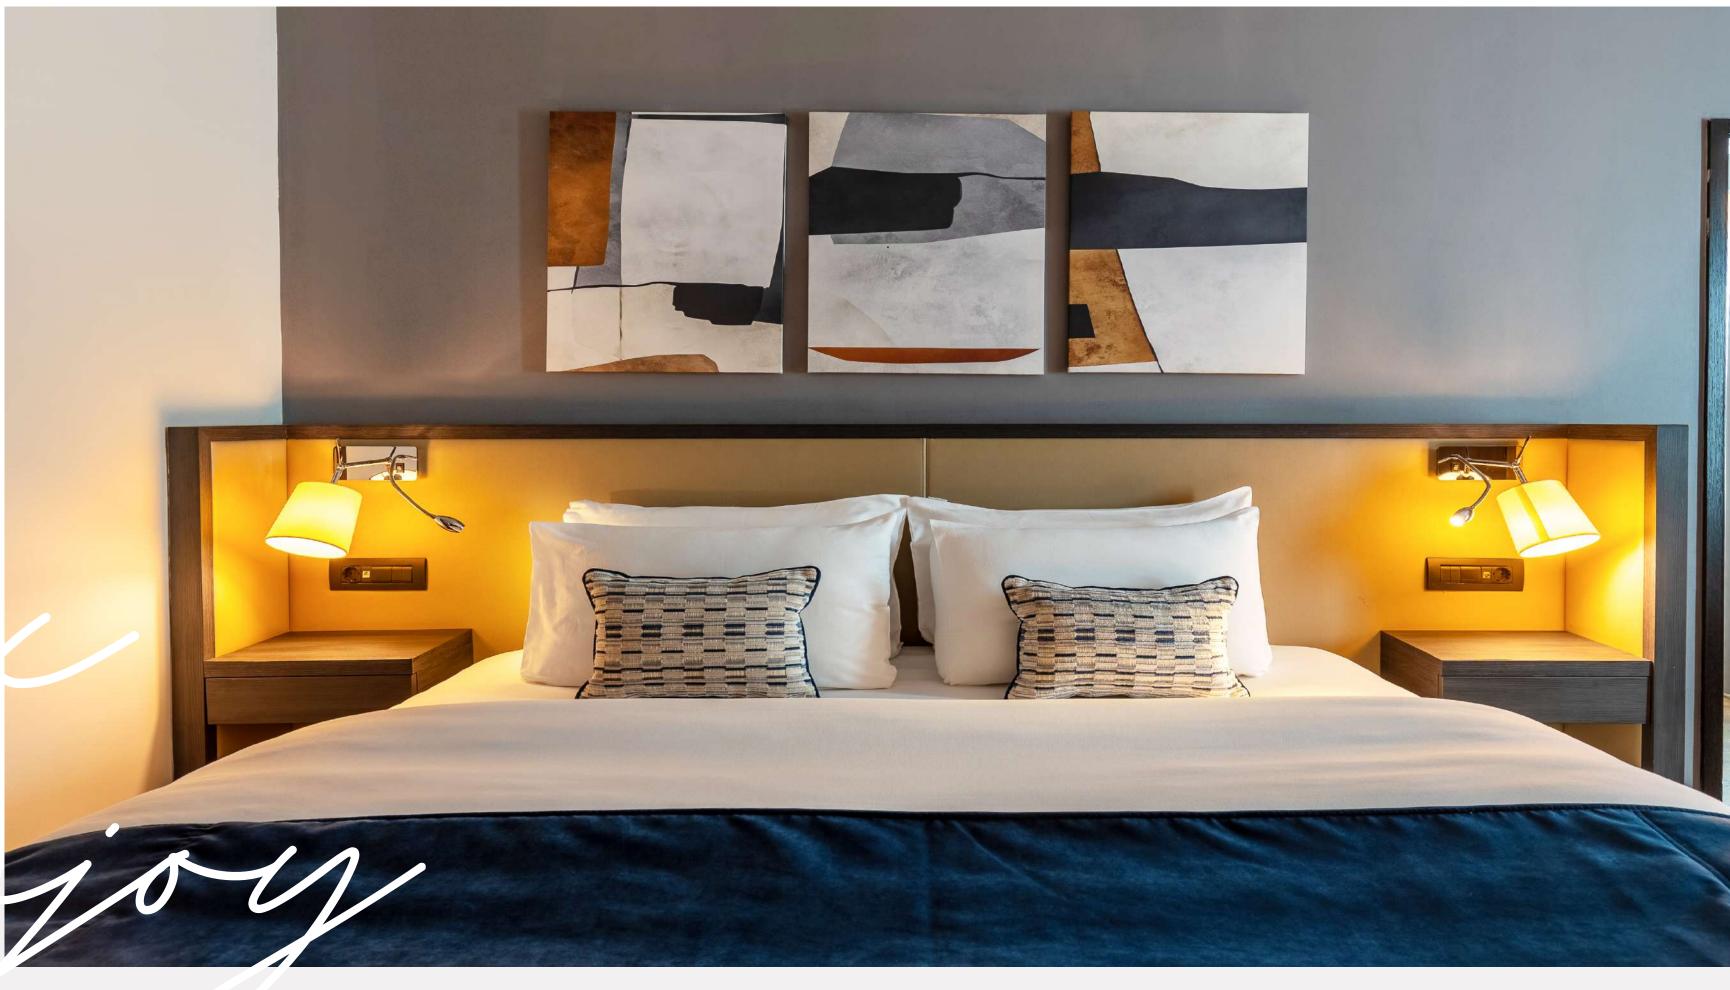

# Jues/rooms

Enjoy your club room with a king size bed large whilst taking in the panoramic view of Belgrade from from the 7th or 8th floor. Air conditioned with complimentary high speed WiFi and upgraded bathroom amenities. Access to the Club Lounge offering complementary snacks and drinks.

#### Guestrooms

Our modernly styled 52m<sup>2</sup> superior suites have a separate bedroom with king size bed and an elegant living room perfect for both work or relaxing.

Each room has its own separate LCD TV. With air conditioning, complimentary high speed WiFi.