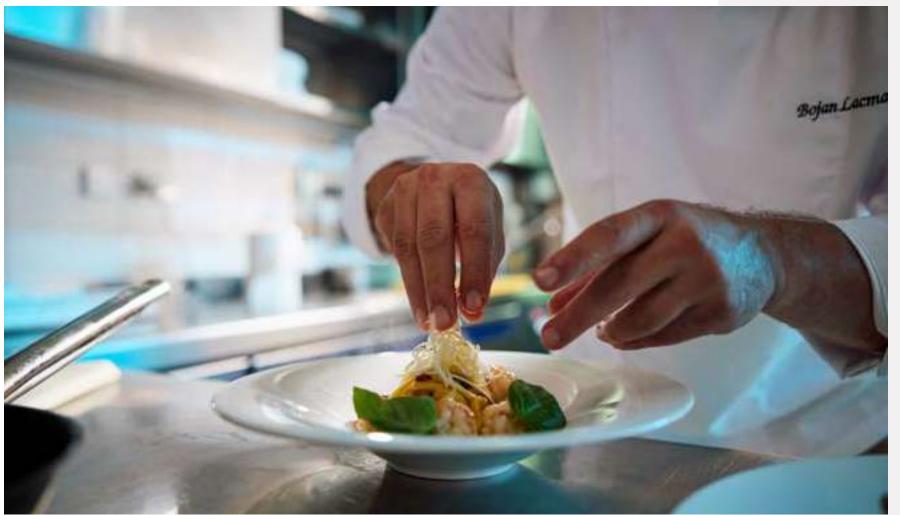

### Fine Dining PRIME

Fine Dining Restaurant PRIME Located in ground floor, Opened for lunch and dinner a la carte. Restaurant seating capacity 98 inside, 20 outside terrace. The restaurant is serving international dishes with a mix of Serbian cuisine on a modern way.