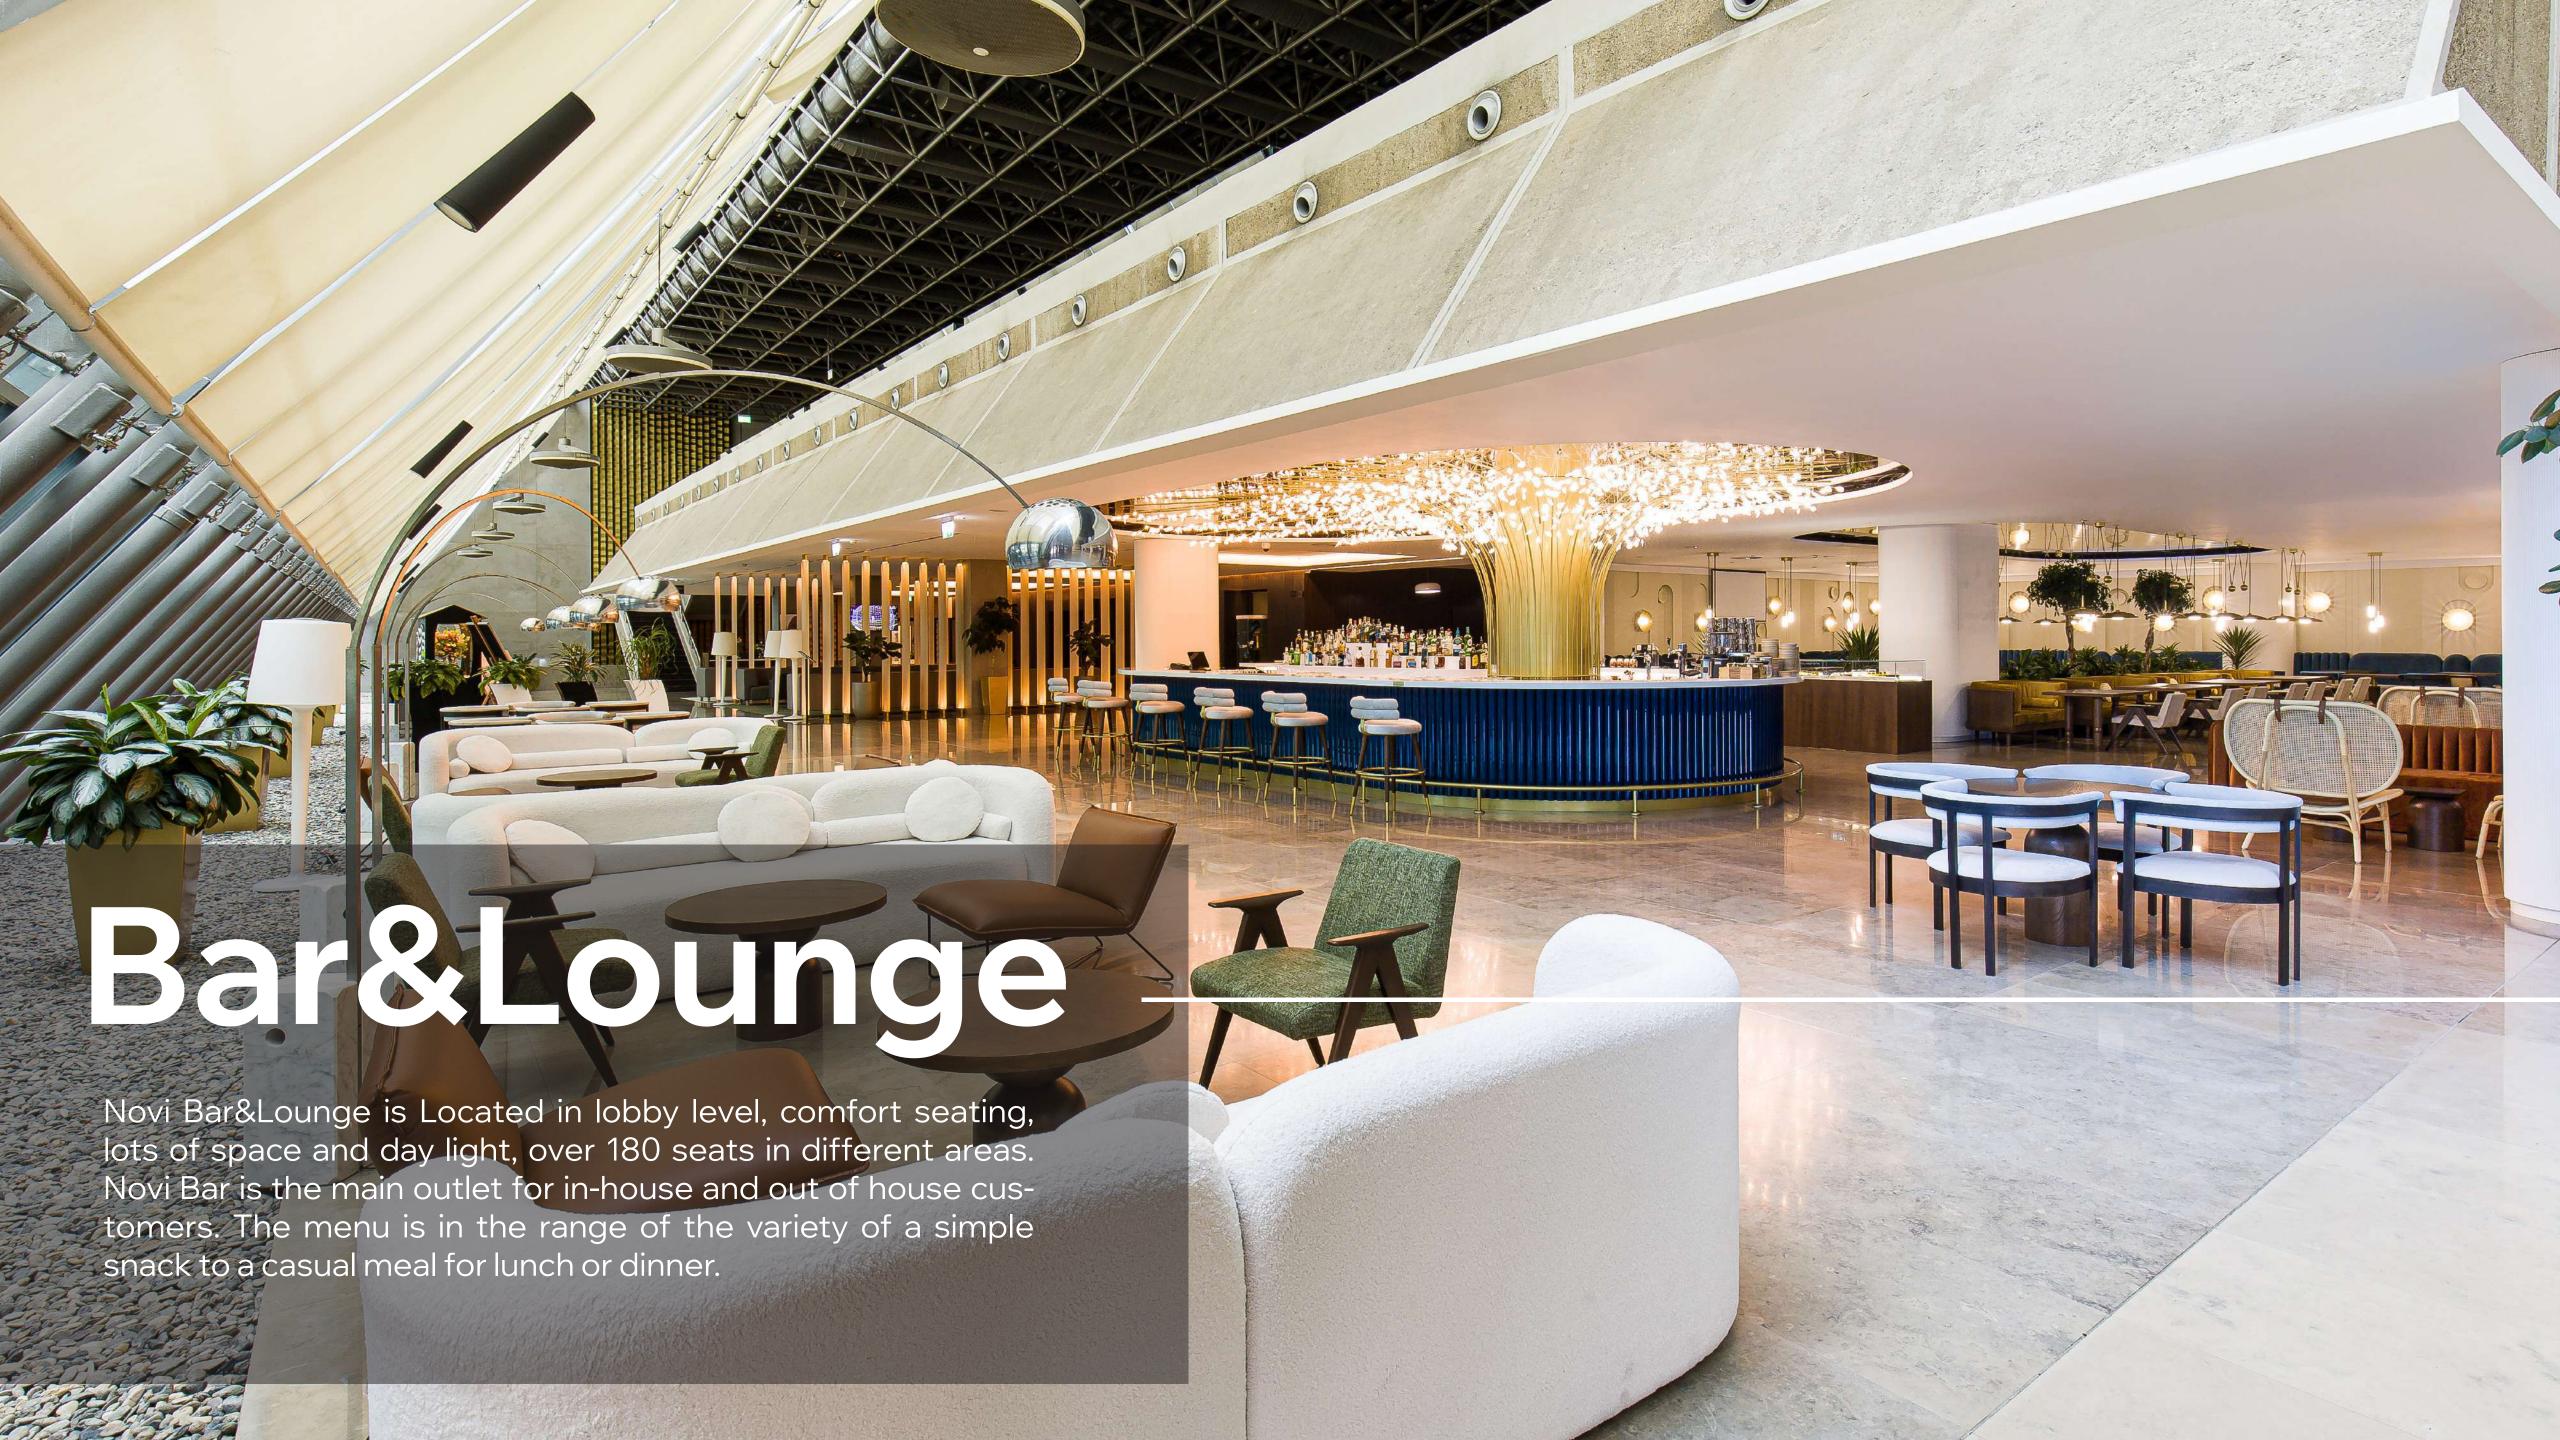

## Dining Room Restaulan

Located in our Lobby level, seating capacity 260, modern design with day light. Offering breakfast buffet in the morning and lunches/dinners for group buffets or set menu for tour series.