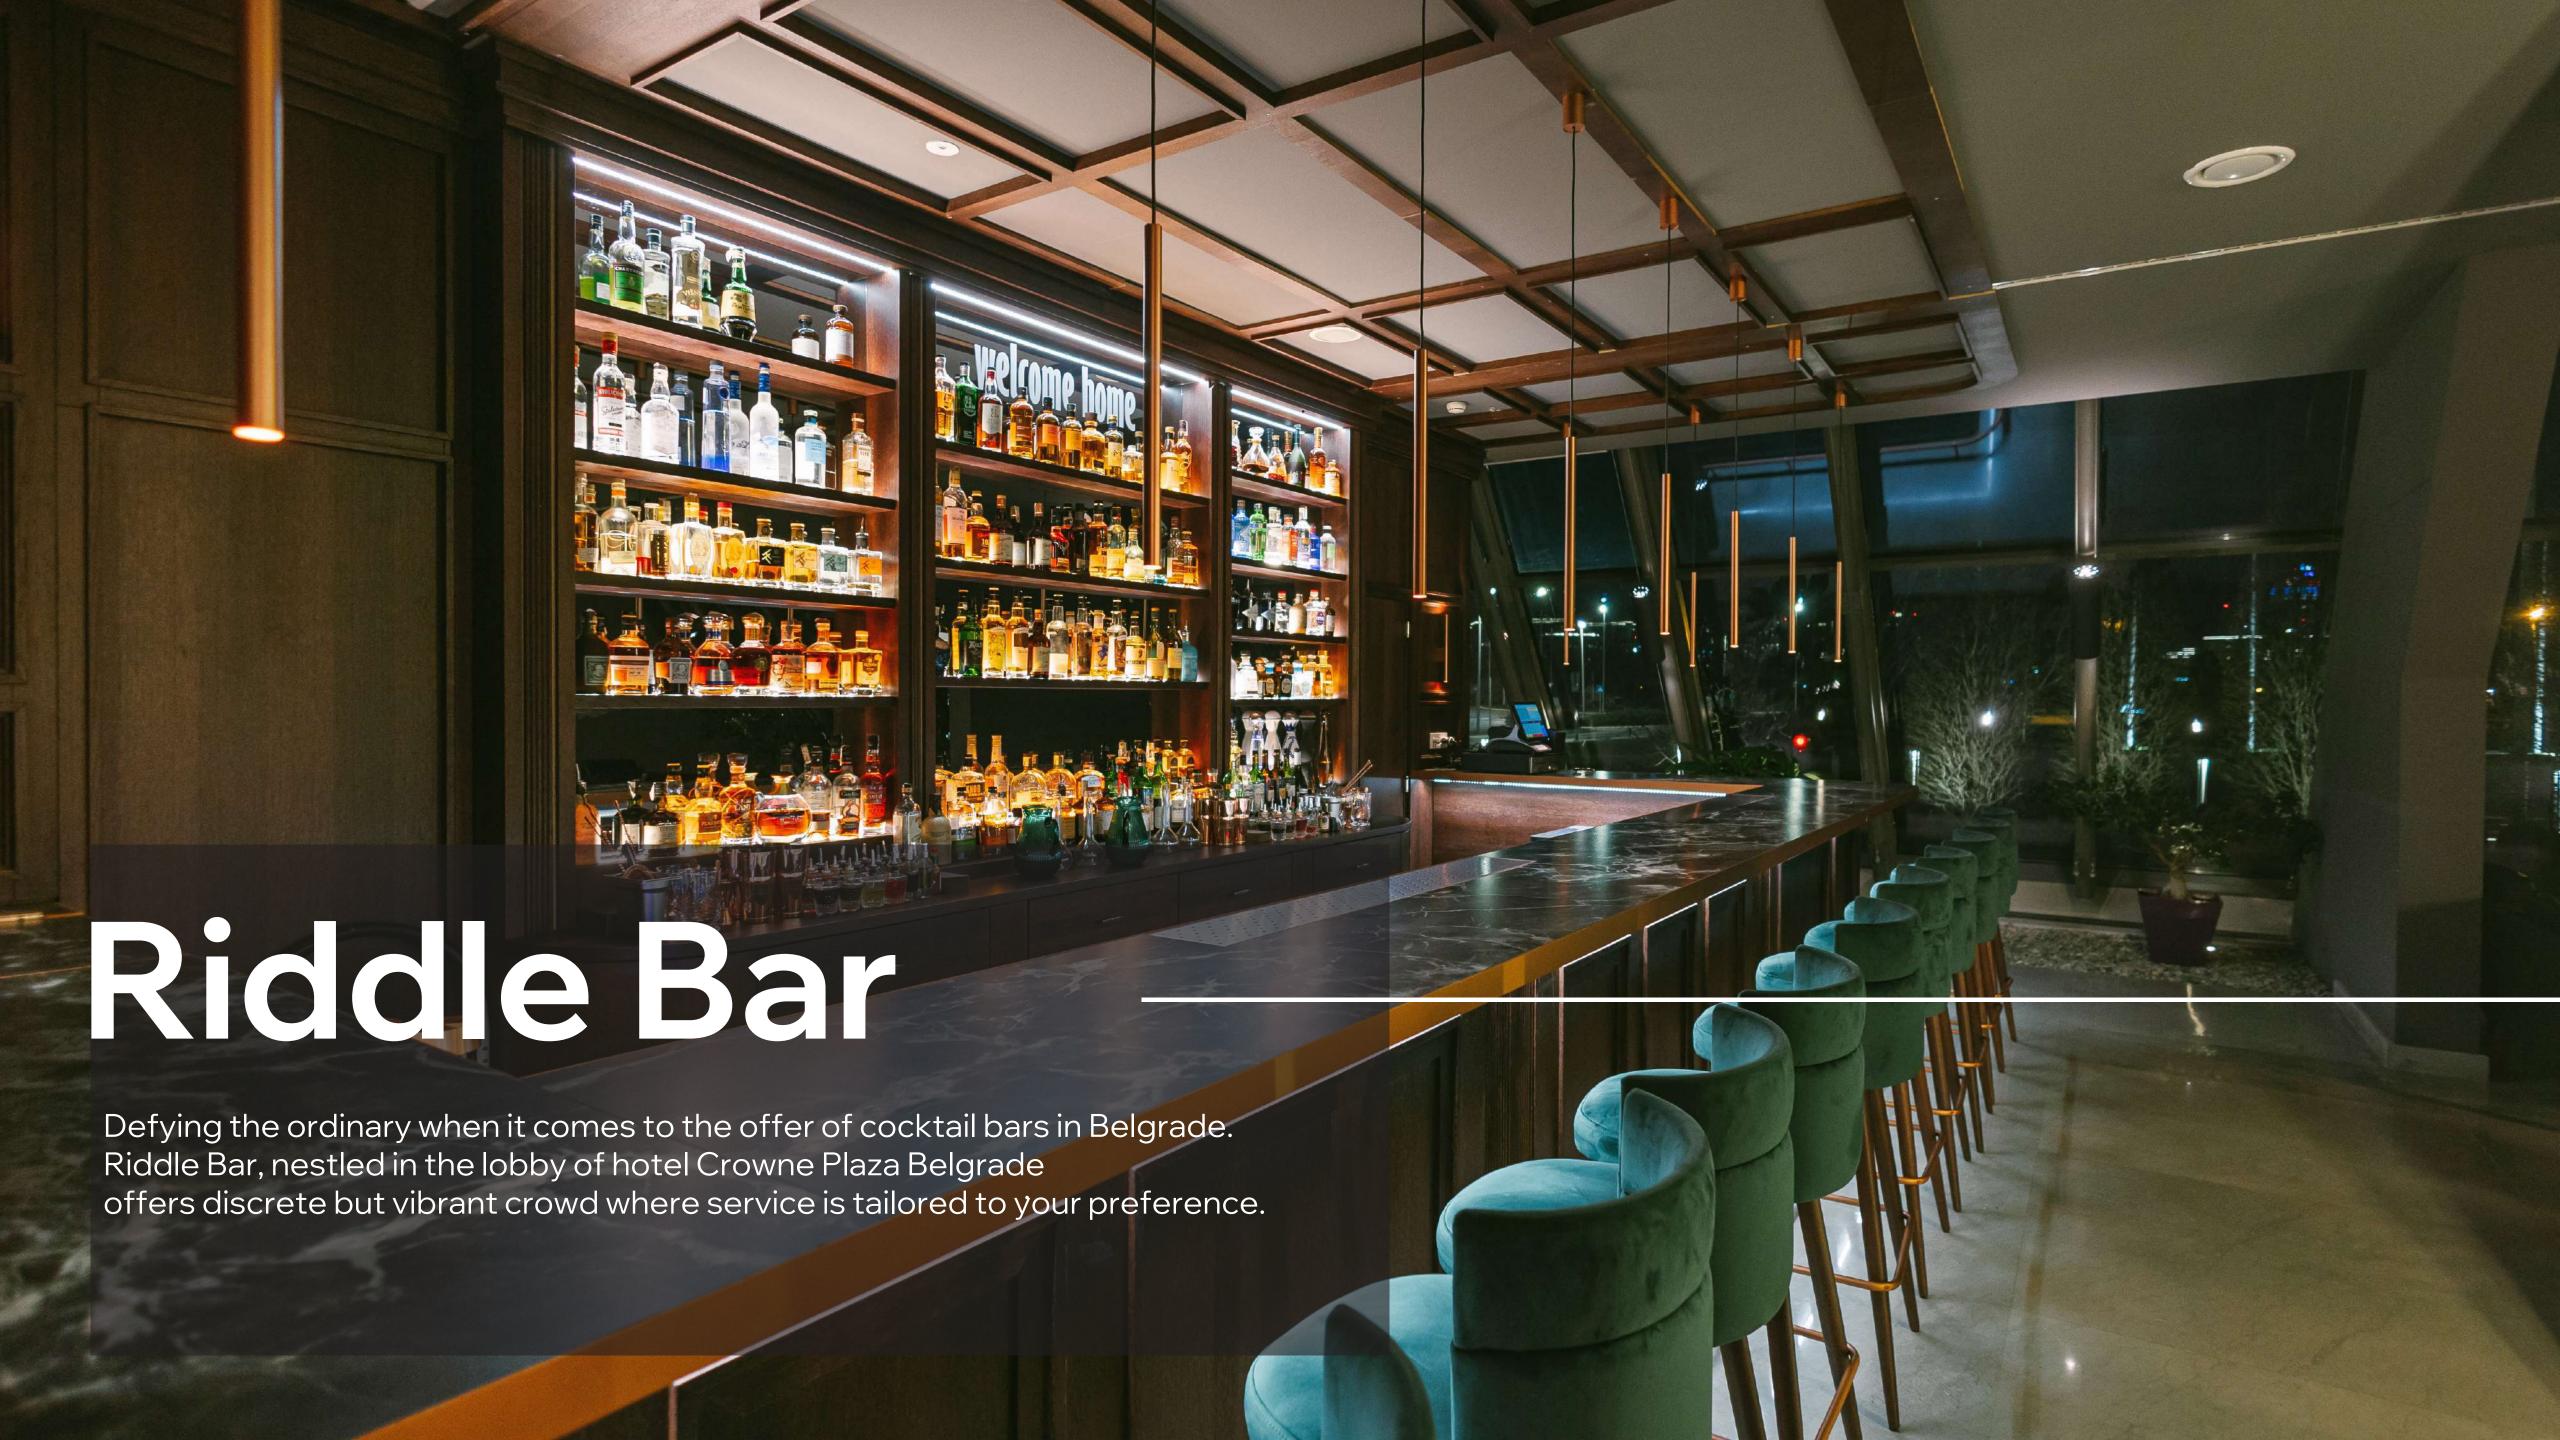

| _             | -       | -         | 300       | 240     | -         | -       | -       |
| TERRACE                   | 250 | -           | -             | -       | -         | 150       | -       | -         | -       | -       |
|                           |     |             |               |         |           |           |         |           |         |         |
|                           |     |             |               |         |           |           |         |           |         |         |







### Fine Dining PRIME

Fine Dining Restaurant PRIME Located in ground floor, Opened for lunch and dinner a la carte. Restaurant seating capacity 98 inside, 20 outside terrace. The restaurant is serving international dishes with a mix of Serbian cuisine on a modern way.





## Dining Room Restaulan

Located in our Lobby level, seating capacity 260, modern design with day light. Offering breakfast buffet in the morning and lunches/dinners for group buffets or set menu for tour series.