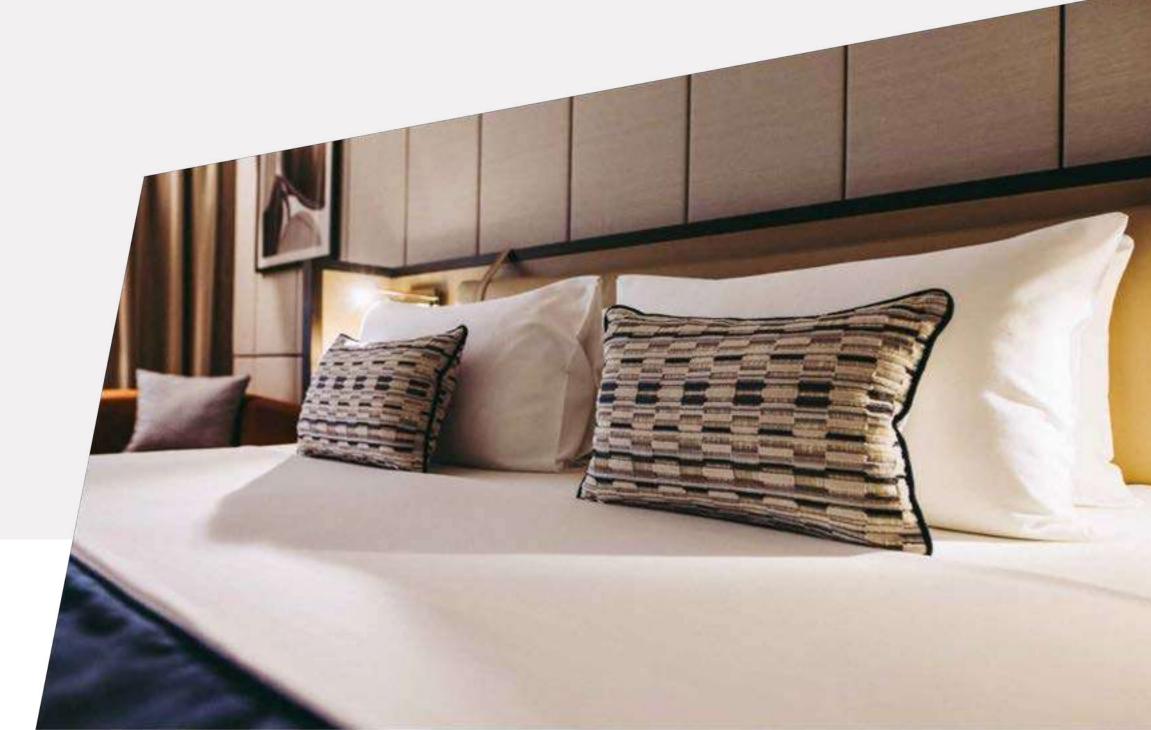

# Jues/rooms

Enjoy your club room with a king size bed large whilst taking in the panoramic view of Belgrade from from the 7th or 8th floor. Air conditioned with complimentary high speed WiFi and upgraded bathroom amenities. Access to the Club Lounge offering complementary snacks and drinks.