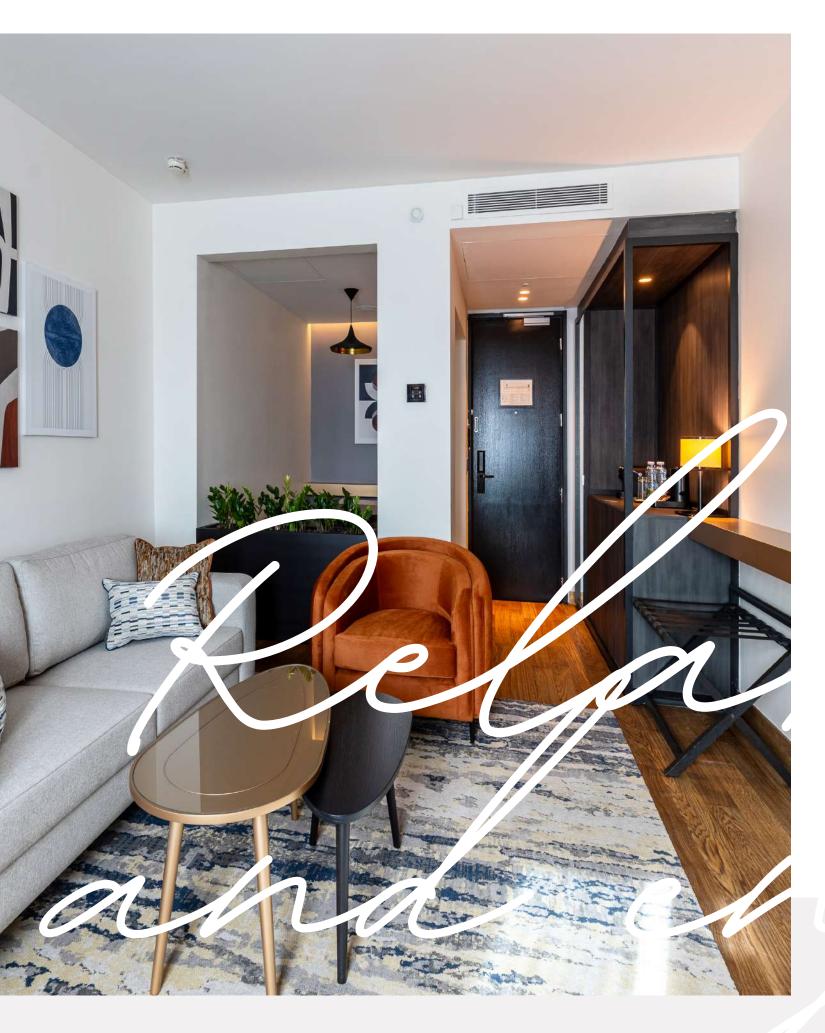

#### Guestrooms

Our modernly styled 52m<sup>2</sup> superior suites have a separate bedroom with king size bed and an elegant living room perfect for both work or relaxing.

Each room has its own separate LCD TV. With air conditioning, complimentary high speed WiFi.