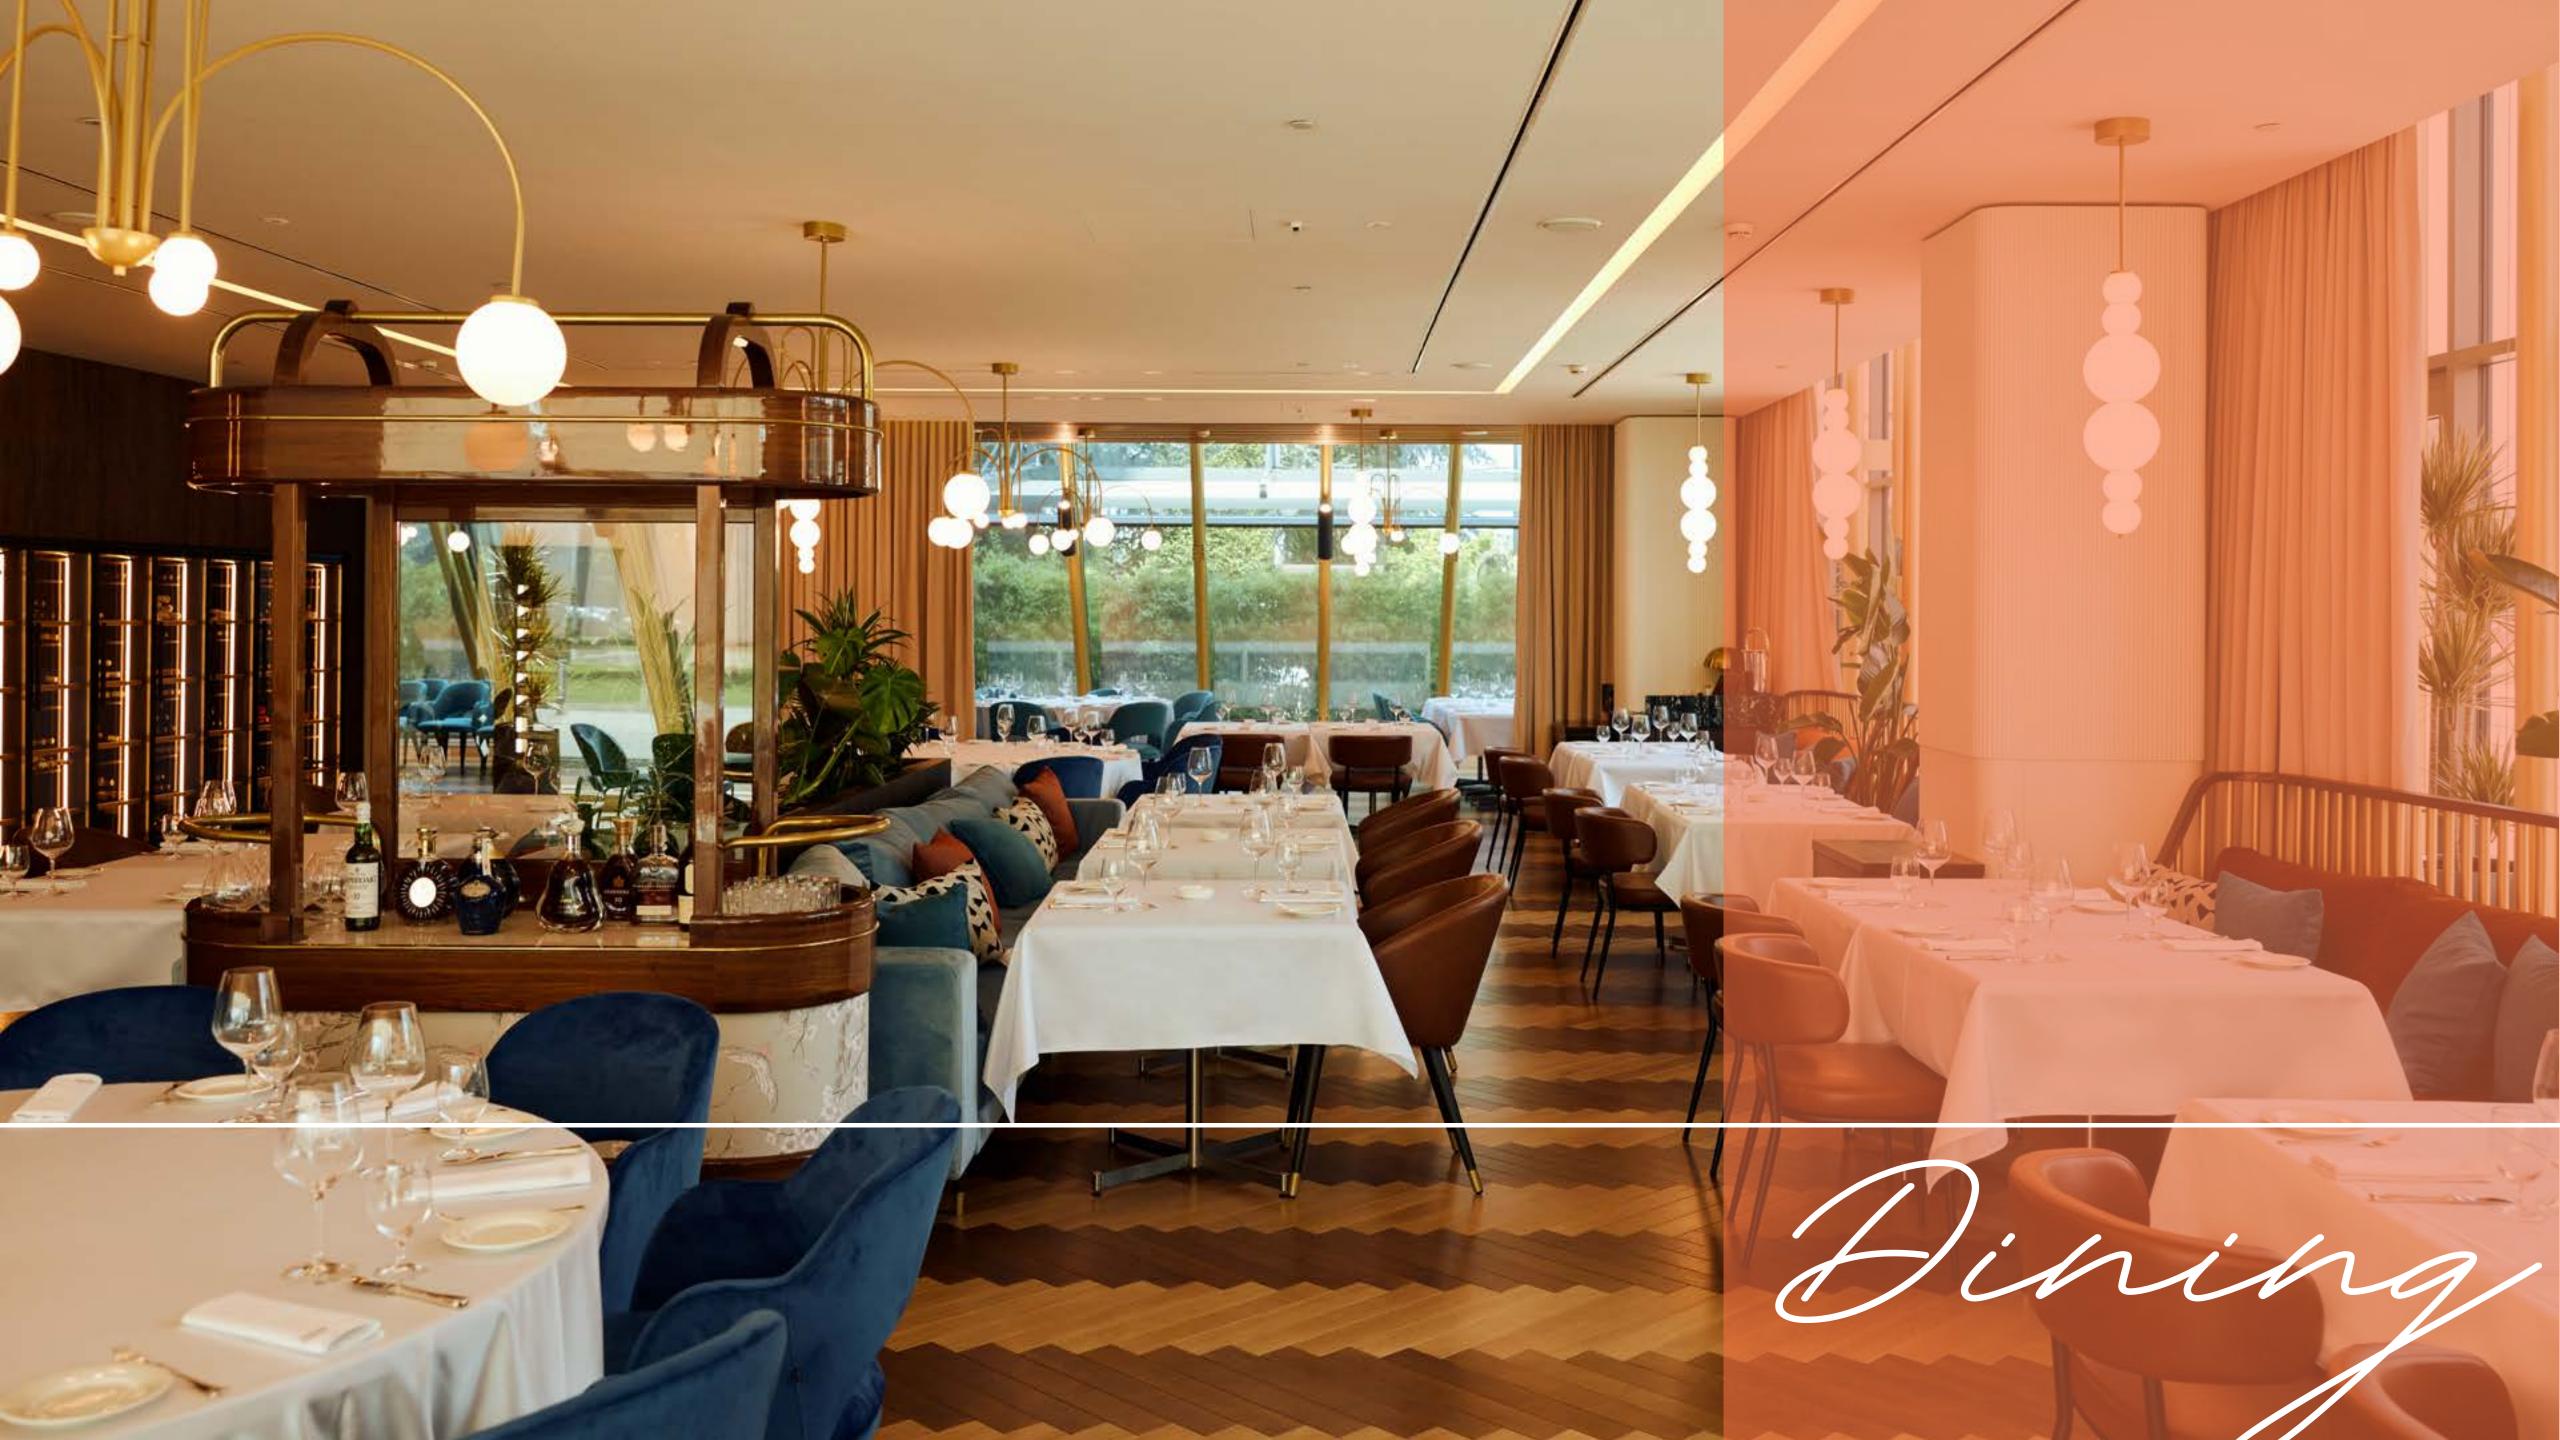

### Fine Dining PRIME

Fine Dining Restaurant PRIME Located in ground floor, Opened for lunch and dinner a la carte. Restaurant seating capacity 98 inside, 20 outside terrace. The restaurant is serving international dishes with a mix of Serbian cuisine on a modern way.

## Dining Room Restaulan

Located in our Lobby level, seating capacity 260, modern design with day light. Offering breakfast buffet in the morning and lunches/dinners for group buffets or set menu for tour series.