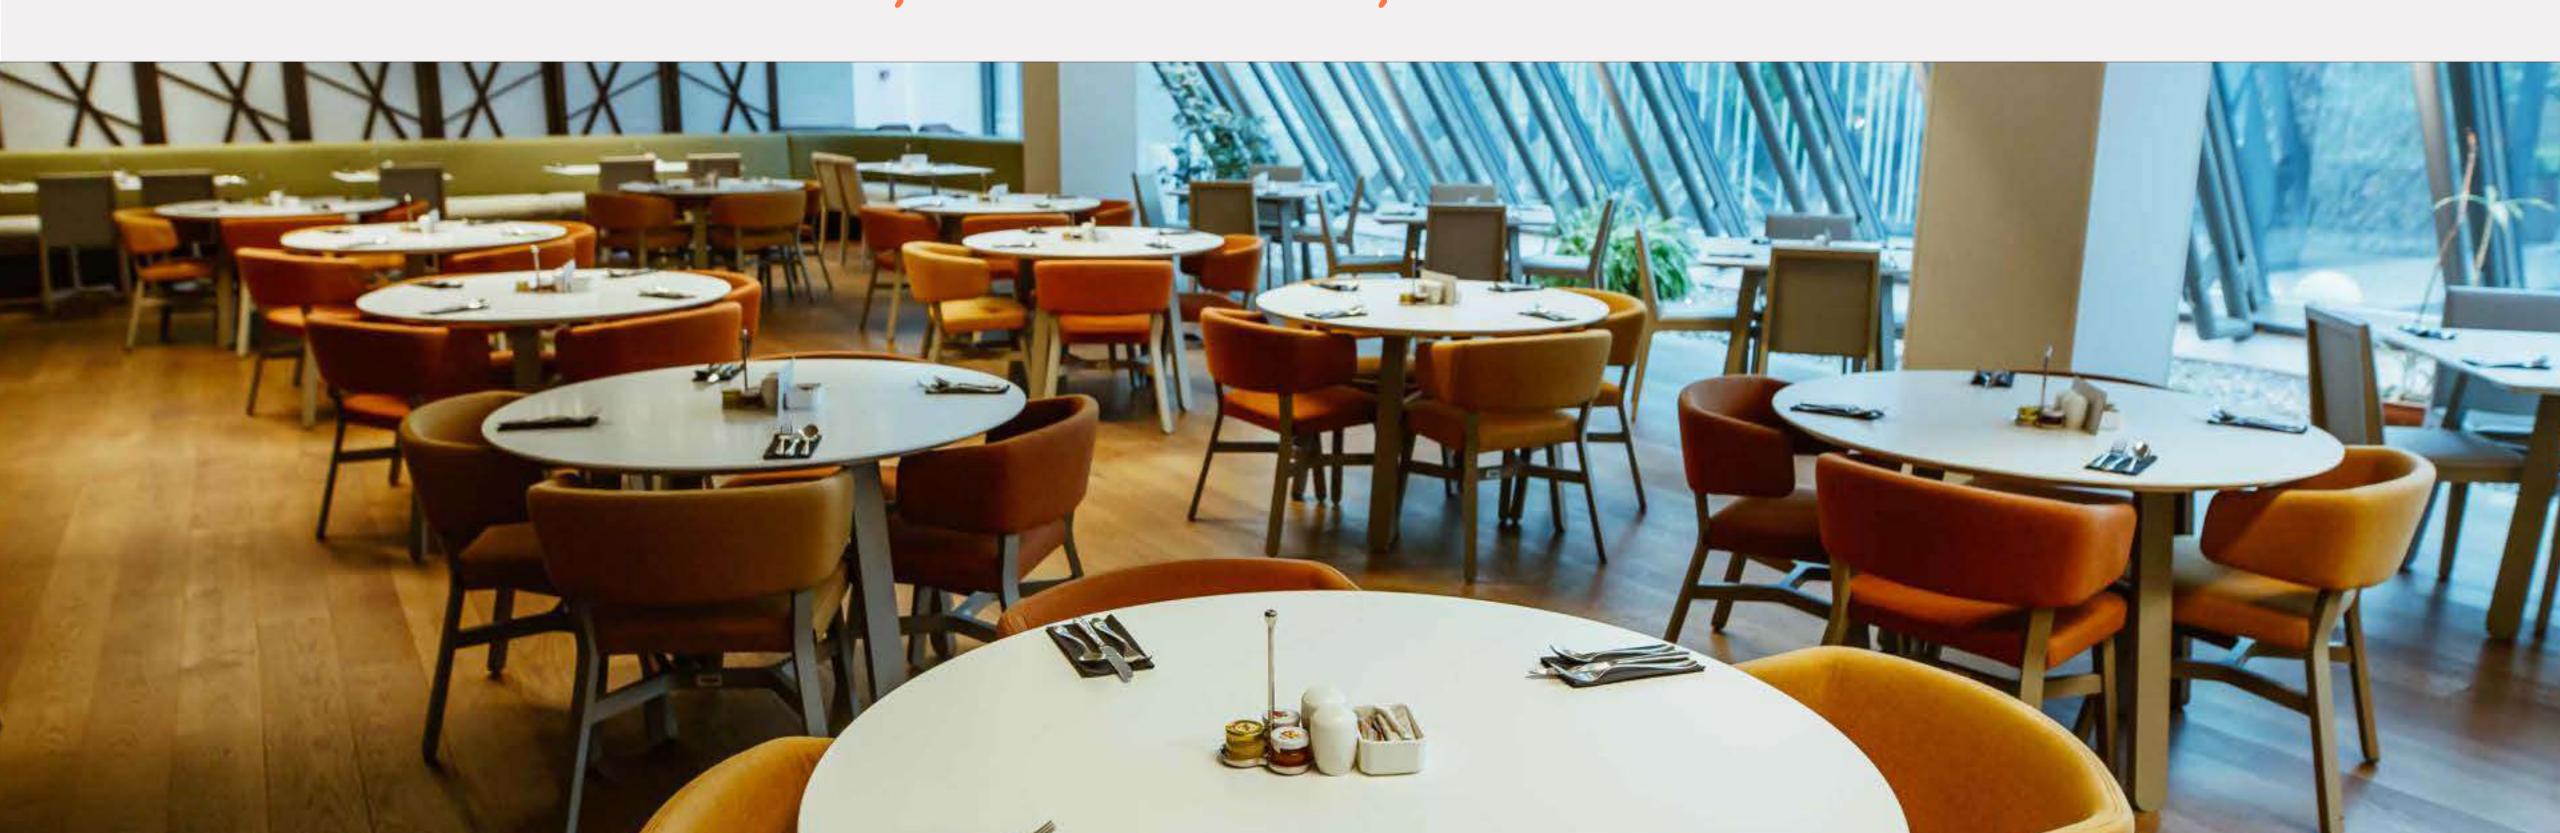

## Dining Room Restaulan

Located in our Lobby level, seating capacity 260, modern design with day light. Offering breakfast buffet in the morning and lunches/dinners for group buffets or set menu for tour series.