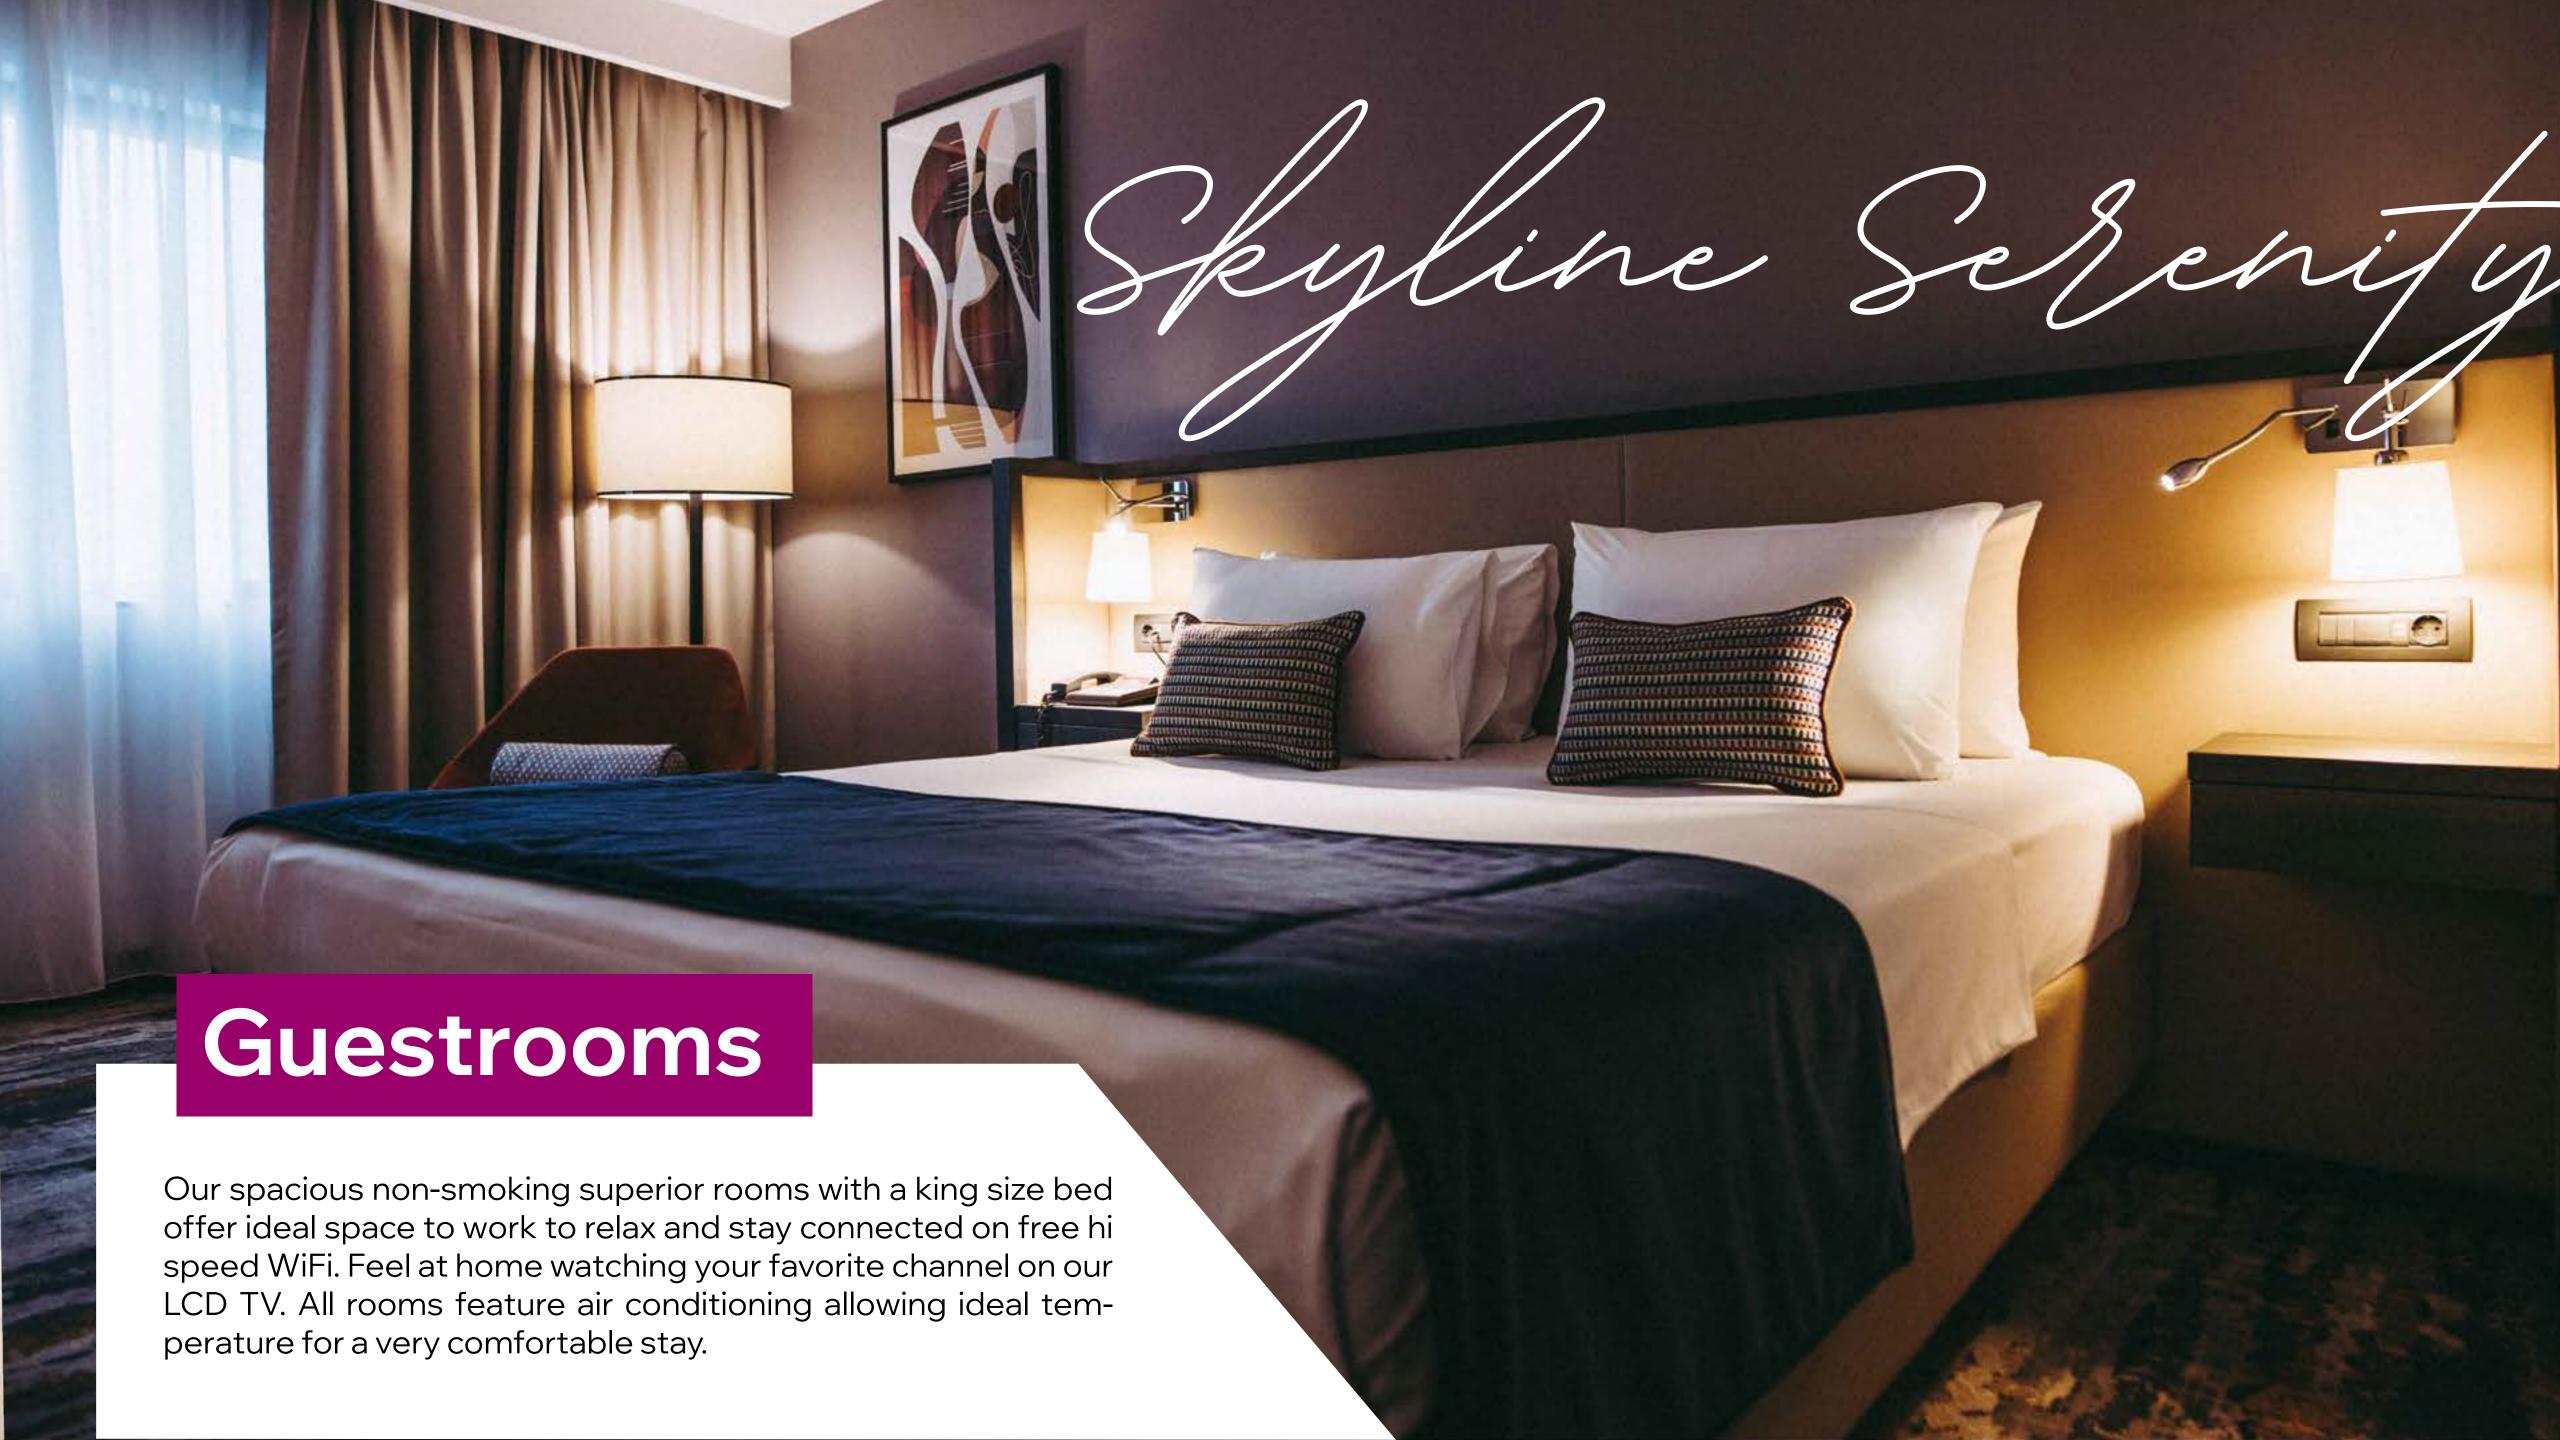

# Jues/rooms

Enjoy your club room with a king size bed large whilst taking in the panoramic view of Belgrade from from the 7th or 8th floor. Air conditioned with complimentary high speed WiFi and upgraded bathroom amenities. Access to the Club Lounge offering complementary snacks and drinks.